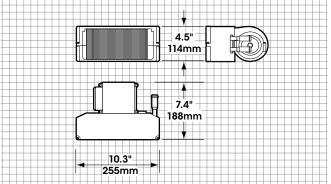

# **R-273** Auxiliary Heater

**RV • TRUCKS** 

The R-273 is a compact heater with optional "snap-in" outlet so you can direct the air to where you need it.

| R-270 SPECIFICATIONS |                                                                     |
|----------------------|---------------------------------------------------------------------|
| BTUS                 | Heating — 14,000 BTU/Hr @ 100°F<br>air temp. rise (4.1 kW @ 34.8°C) |
| AIR FLOW             | 129 CFM (220 m <sup>3</sup> /h)                                     |
| WEIGHT               | 3 lbs. (1.35 kg)                                                    |
| MOTORS               | One 12 VDC (3-speed)                                                |
| CURRENT<br>DRAW      | 4.6 amps @ 13.6 VDC<br>2.3 amps @ 27.2 VDC                          |
| UNITS                | R-273-OP (12 VDC)<br>R-273-0-24P (24 VDC))                          |