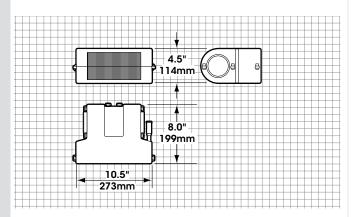

## **RED DOT UNITS**

The R-270 is a compact heater with two optional "snap-in" outlets so you can direct the air to where you need it.

| R-270 SPECIFICATIONS |                                                                     |
|----------------------|---------------------------------------------------------------------|
| BTUs                 | Heating — 15,000 BTU/Hr @ 100°F<br>air temp. rise (4.4 kW @ 34.8°C) |
| AIR FLOW             | 140 CFM (237 m <sup>3</sup> /h)                                     |
| WEIGHT               | 7 lbs. (3 kg)                                                       |
| MOTORS               | One 12 VDC (2-speed)                                                |
| CURRENT<br>DRAW      | 7.7 amps @ 13.6 VDC<br>3.8 amps @ 27.2 VDC                          |
| UNITS                | R-270-0P (12 VDC)<br>R-270-0-24P (24 VDC)                           |